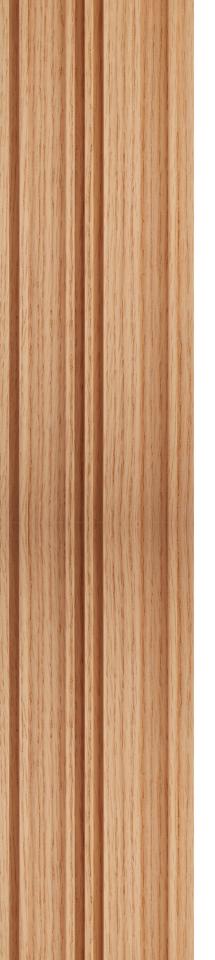

### $K \in N N \in D Y$

4 inch

12 mm

Width - 4 inch

Thickness - 12mm, 15mm, 18mm

Length - 8ft to 12ft

### TRUMAN

4 inch

12 mm

Width - 4 inch

Thickness - 12mm, 15mm, 18mm

Length - 8ft to 12ft

### JEFFERSON

4 inch

12 mm

Width - 4 inch

Thickness - 12mm, 15mm, 18mm

Length - 8ft to 12ft

### ROOSEVELT

4 inch

12 mm

Width - 4 inch

Thickness - 12mm, 15mm, 18mm

Length - 8ft to 12ft

### CARTER

4 inch

12 mm

Width - 4 inch

Thickness - 12mm, 15mm, 18mm

Length - 8ft to 12ft