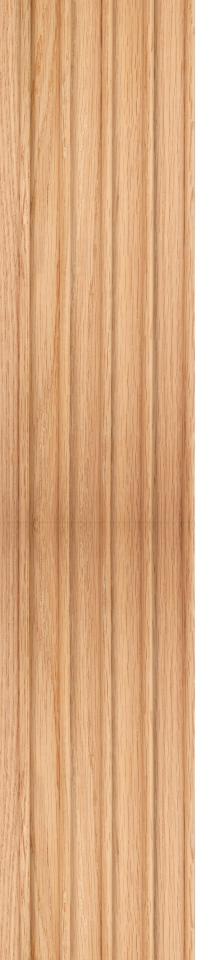

### TRUMAN

4 inch

12 mm

Width - 4 inch

Thickness - 12mm, 15mm, 18mm

Length - 8ft to 12ft