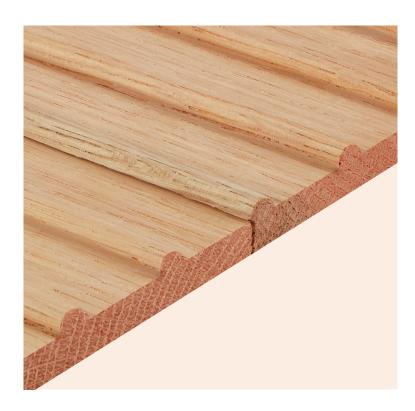

### $K \in N N \in D Y$

4 inch

12 mm

Width - 4 inch

Thickness - 12mm, 15mm, 18mm

Length - 8ft to 12ft

### TRUMAN

4 inch

12 mm

Width - 4 inch

Thickness - 12mm, 15mm, 18mm

Length - 8ft to 12ft

### JEFFERSON

4 inch

12 mm

Width - 4 inch

Thickness - 12mm, 15mm, 18mm

Length - 8ft to 12ft

### ROOSEVELT

4 inch

12 mm

Width - 4 inch

Thickness - 12mm, 15mm, 18mm

Length - 8ft to 12ft

### CARTER

4 inch

12 mm

Width - 4 inch

Thickness - 12mm, 15mm, 18mm

Length - 8ft to 12ft