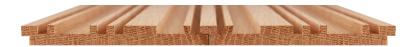

### $K \in N N \in D Y$

4 inch

12 mm

Width - 4 inch

Thickness - 12mm, 15mm, 18mm

Length - 8ft to 12ft

### TRUMAN

4 inch

12 mm

Width - 4 inch

Thickness - 12mm, 15mm, 18mm

Length - 8ft to 12ft

### JEFFERSON

4 inch

12 mm

Width - 4 inch

Thickness - 12mm, 15mm, 18mm

Length - 8ft to 12ft

### ROOSEVELT

4 inch

12 mm

Width - 4 inch

Thickness - 12mm, 15mm, 18mm

Length - 8ft to 12ft

### CARTER

4 inch

12 mm

Width - 4 inch

Thickness - 12mm, 15mm, 18mm

Length - 8ft to 12ft