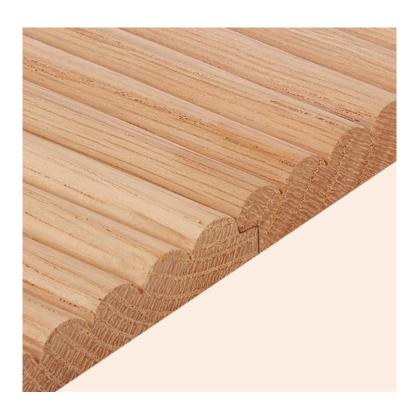

### $K \in N N \in D Y$

4 inch

12 mm

Width - 4 inch

Thickness - 12mm, 15mm, 18mm

Length - 8ft to 12ft

### TRUMAN

4 inch

12 mm

Width - 4 inch

Thickness - 12mm, 15mm, 18mm

Length - 8ft to 12ft

### JEFFERSON

4 inch

12 mm

Width - 4 inch

Thickness - 12mm, 15mm, 18mm

Length - 8ft to 12ft

### ROOSEVELT

4 inch

12 mm

Width - 4 inch

Thickness - 12mm, 15mm, 18mm

Length - 8ft to 12ft

### CARTER

4 inch

12 mm

Width - 4 inch

Thickness - 12mm, 15mm, 18mm

Length - 8ft to 12ft