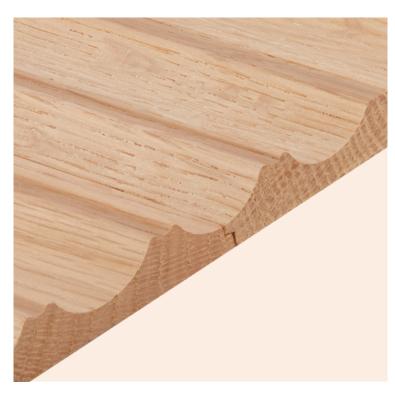

### $K \in N N \in D Y$

4 inch

12 mm

Width - 4 inch

Thickness - 12mm, 15mm, 18mm

Length - 8ft to 12ft