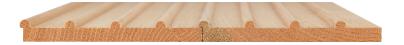

### JEFFERSON

4 inch

12 mm

Width - 4 inch

Thickness - 12mm, 15mm, 18mm

Length - 8ft to 12ft