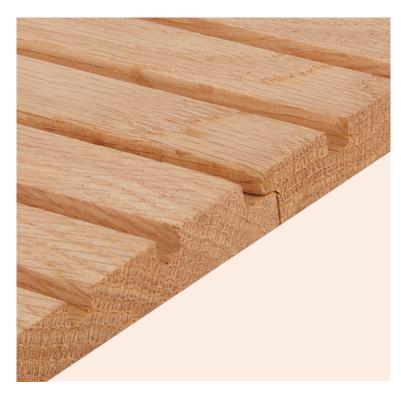

### $K \in N N \in D Y$

4 inch

12 mm

Width - 4 inch

Thickness - 12mm, 15mm, 18mm

Length - 8ft to 12ft

### TRUMAN

4 inch

12 mm

Width - 4 inch

Thickness - 12mm, 15mm, 18mm

Length - 8ft to 12ft

### JEFFERSON

4 inch

12 mm

Width - 4 inch

Thickness - 12mm, 15mm, 18mm

Length - 8ft to 12ft

### ROOSEVELT

4 inch

12 mm

Width - 4 inch

Thickness - 12mm, 15mm, 18mm

Length - 8ft to 12ft

### CARTER

4 inch

12 mm

Width - 4 inch

Thickness - 12mm, 15mm, 18mm

Length - 8ft to 12ft