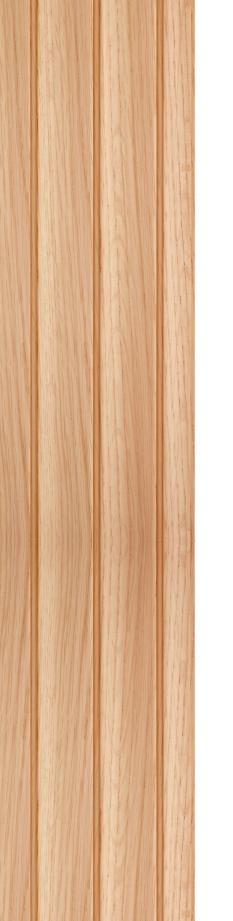

### $K \in N N \in D Y$

4 inch

12 mm

Width - 4 inch

Thickness - 12mm, 15mm, 18mm

Length - 8ft to 12ft