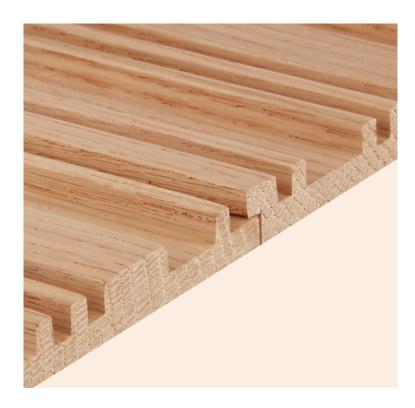

# ELUTED DANEL

### $K \in N N \in D Y$

4 inch

12 mm

Width - 4 inch

Thickness - 12mm, 15mm, 18mm

Length - 8ft to 12ft

### TRUMAN

4 inch

12 mm

Width - 4 inch

Thickness - 12mm, 15mm, 18mm

Length - 8ft to 12ft

### JEFFERSON

4 inch

12 mm

Width - 4 inch

Thickness - 12mm, 15mm, 18mm

Length - 8ft to 12ft

### ROOSEVELT

4 inch

12 mm

Width - 4 inch

Thickness - 12mm, 15mm, 18mm

Length - 8ft to 12ft

### CARTER

4 inch

12 mm

Width - 4 inch

Thickness - 12mm, 15mm, 18mm

Length - 8ft to 12ft