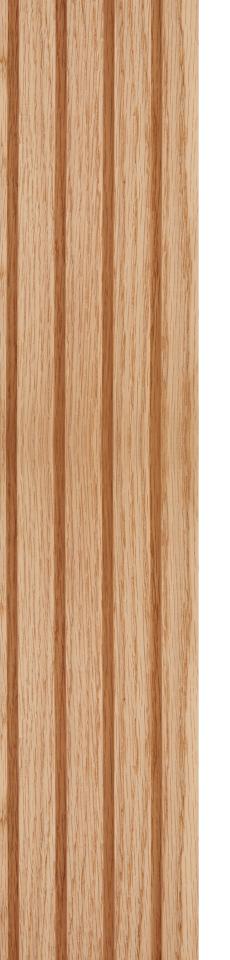

### $K \in N N \in D Y$

4 inch

12 mm

Width - 4 inch

Thickness - 12mm, 15mm, 18mm

Length - 8ft to 12ft

### TRUMAN

4 inch

12 mm

Width - 4 inch

Thickness - 12mm, 15mm, 18mm

Length - 8ft to 12ft

### JEFFERSON

4 inch

12 mm

Width - 4 inch

Thickness - 12mm, 15mm, 18mm

Length - 8ft to 12ft

### ROOSEVELT

4 inch

12 mm

Width - 4 inch

Thickness - 12mm, 15mm, 18mm

Length - 8ft to 12ft

### CARTER

4 inch

12 mm

Width - 4 inch

Thickness - 12mm, 15mm, 18mm

Length - 8ft to 12ft