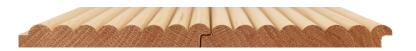

### $K \in N N \in D Y$

4 inch

12 mm

Width - 4 inch

Thickness - 12mm, 15mm, 18mm

Length - 8ft to 12ft

### TRUMAN

4 inch

12 mm

Width - 4 inch

Thickness - 12mm, 15mm, 18mm

Length - 8ft to 12ft

### JEFFERSON

4 inch

12 mm

Width - 4 inch

Thickness - 12mm, 15mm, 18mm

Length - 8ft to 12ft

### ROOSEVELT

4 inch

12 mm

Width - 4 inch

Thickness - 12mm, 15mm, 18mm

Length - 8ft to 12ft

### CARTER

4 inch

12 mm

Width - 4 inch

Thickness - 12mm, 15mm, 18mm

Length - 8ft to 12ft