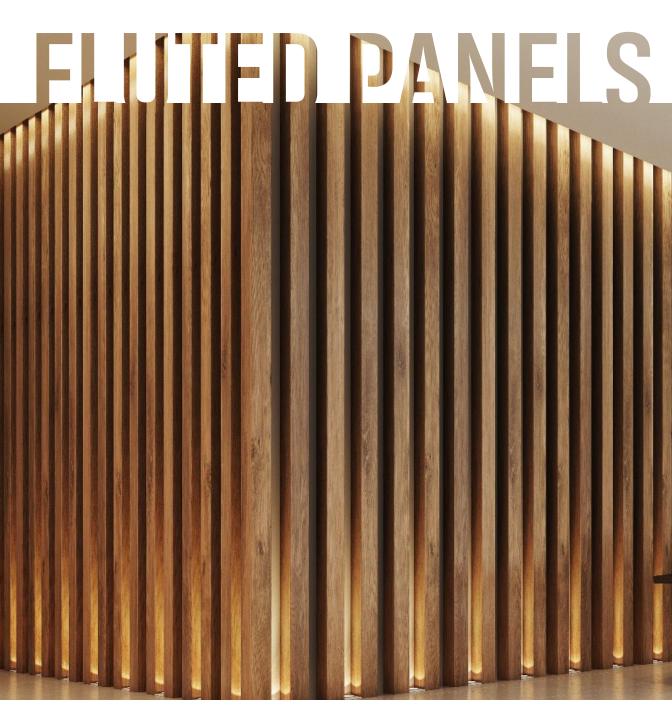

from Russia.

#### 2012

We shift our base back to Mumbai. 2017

We introduce StiMBER and wooden circular column Formwork that takes the construction industry by a storm 2021

We launch the revolutionary EverFinish Synchro

### $K \in N N \in D Y$

4 inch

12 mm



Width - 4 inch

Thickness - 12mm, 15mm, 18mm

Length - 8ft to 12ft







### TRUMAN

4 inch

12 mm

Width - 4 inch

Thickness - 12mm, 15mm, 18mm

Length - 8ft to 12ft







## LUXURIOUS DESIGN



### JEFFERSON

4 inch

12 mm



Width - 4 inch

Thickness - 12mm, 15mm, 18mm

Length - 8ft to 12ft







### ROOSEVELT

4 inch

12 mm

Width - 4 inch

Thickness - 12mm, 15mm, 18mm

Length - 8ft to 12ft





# INTERIOR

## MODERN





### CARTER

4 inch

12 mm



Width - 4 inch

Thickness - 12mm, 15mm, 18mm

Length - 8ft to 12ft









#### **Wallgreens Panels LLP**

Corporate Office: 717/718, 7th Floor, B Wing, Plaza Panchsheel, Opp Dharam Palace, 18-20 Hughes Road, Gamdevi, Grant Road (W), Mumbai - 400007

Registered Office: Ground Floor, Shop 3d, Saw Mill and Timber Works, Ghodapdev Cross Road No. 2, Kalachowky, Reay Road (W) - 400033

+91 22 23687281 / 23618595



≥ mumbai@wallgreens.in